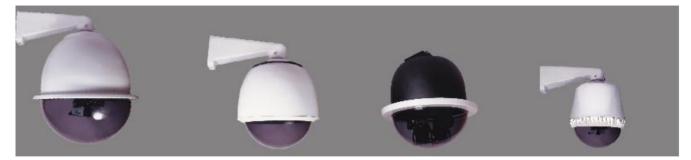

## Model Number

9" Dome – PASSPTZ9/18 7" Dome – PASSPTZ7/18

## **Features**

- •High Resolution Color Camera: 480 lines
- •Sony Super HAD CCD 1.0 LUX rating
- •18X Optical Zoom or 22X with Day/night
- •8 X Digital Zoom
- •Indoor/Outdoor Dome Camera Pan/Tilt/Zoom capabilities
- •Includes Heater and Fan
- •Pan Speed: 24 degrees/second
- •Tilt Speed: 12 degrees/second
- •Pan Angular Travel: 356 degrees
- •Tilt Angular Travel: 90 degrees
- Outdoor aluminum housing
- Dome: Sheet metal with powered coated
- •Interface: RS-485(2 wire)
- •Outdoor Housing and mount included